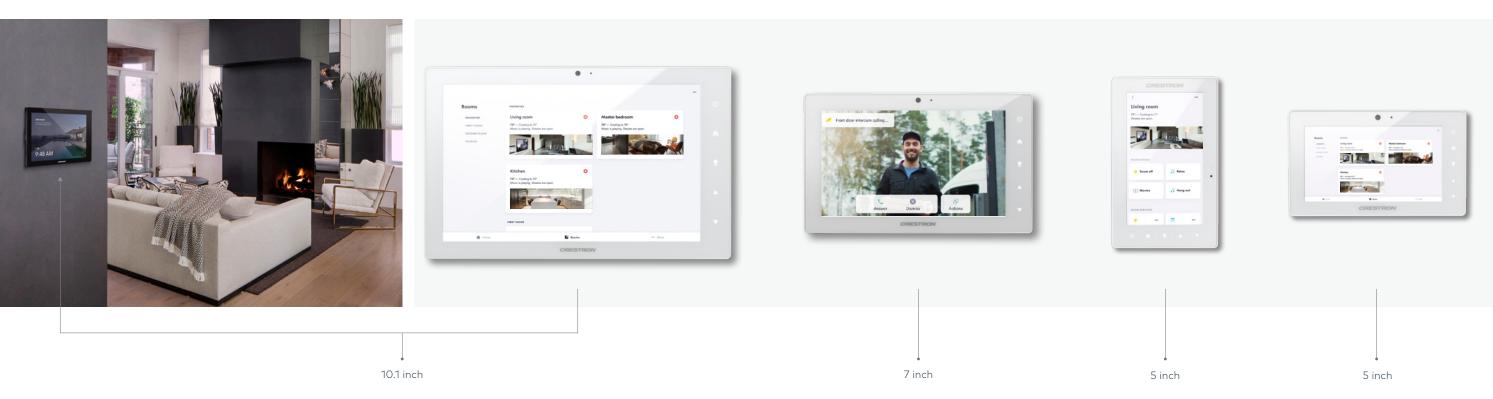

# ONE EXPERIENCE

Enjoy the ease and simplicity of your Crestron Home App across every touch point in your home.

A room that awakens with a single touch. An environment that adjusts to every mood. The peace of mind that comes with knowing your house is safe and sound, no matter where you are. Crestron Home elevates your living experience, transforming every day commands into instantaneous delight.