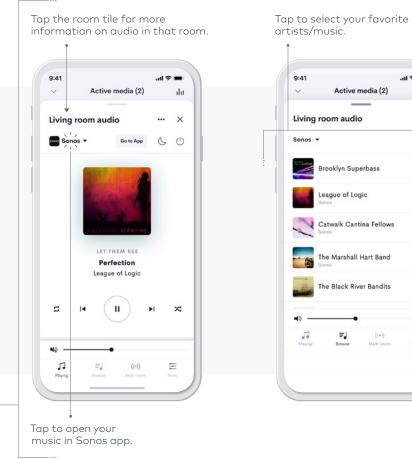

### AUDIO Play your favorite music throughout the house, or different music in every room.

Tap to select source. Check mark will appear to confirm selection.

Multi-room