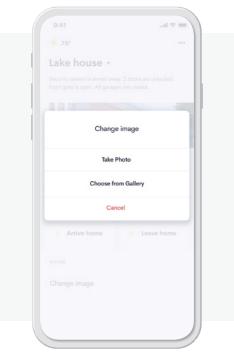

# EDITING YOUR HOME SCREEN

Create an experience that reflects how and where you live.

Step 2

Tap change image

**Step 3** Select image source

**Step 4** Choose Photo

**Step 5** Scale photo and tap choose

**Step 1** Tap 3 horizontal dots