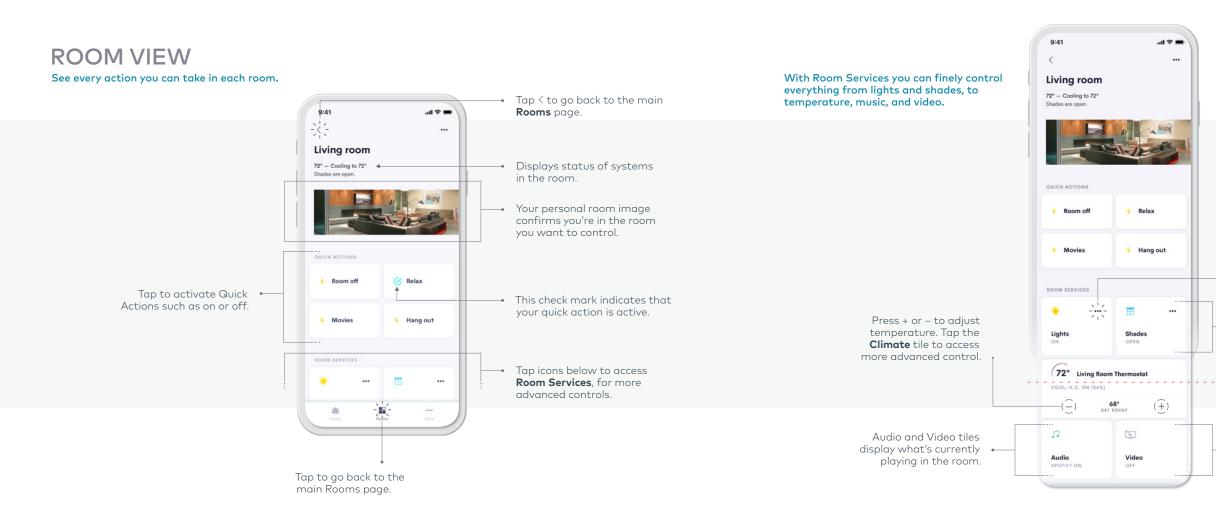

Tap **More** for information on your Crestron system and Crestron customer support.

Scroll up or down to see all your rooms and areas.

Home

Rooms

Tap **Lights** or **Shades** to access → simple actions such as On, Off, Open, or Close.

----- Tap Audio and Video tiles to access basic controls.

LIGHTS Fine tune room lighting to set the perfect mood for any activity.

Manage natural light for different activities; ensure privacy at night; enhance energy savings.

### AUDIO Play your favorite music throughout the house, or different music in every room.

Tap to select source. Check mark will appear to confirm selection.

Multi-room

### CLIMATE Set the perfect temperature in every room. Maximize energy savings.