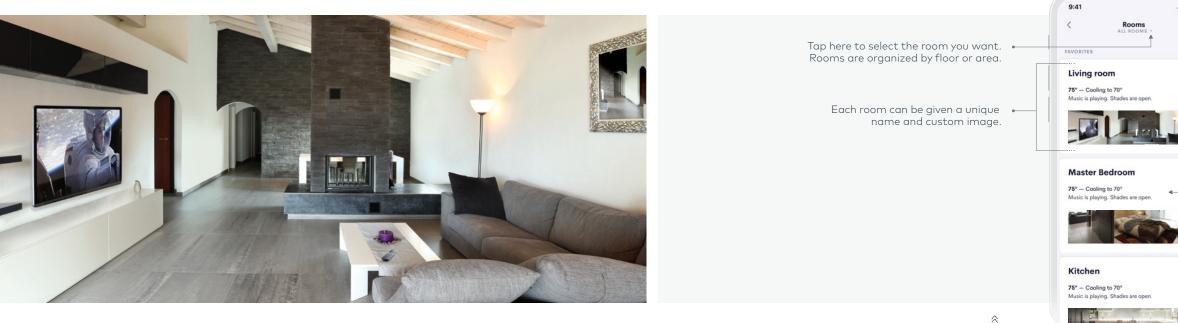

# HOME PAGE - MAIN NAVIGATION

Navigating your Crestron smart home starts here.

Home button appears on every page, so you can always quickly navigate your way back.

**Rooms** gives you control of all the different rooms and areas in your home.

Tap **More** for information on your Crestron system and Crestron customer support.

Scroll up or down to see all your rooms and areas.

Home

Rooms

Tap **Lights** or **Shades** to access → simple actions such as On, Off, Open, or Close.