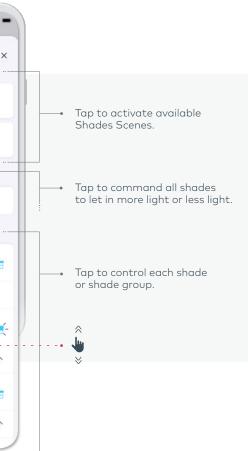

|  | 9:41              |           |      | .al 🗢 🖿      |            |  |
|--|-------------------|-----------|------|--------------|------------|--|
|  | Bedroom shades    |           |      |              |            |  |
|  | All closed        |           |      | -) -All open |            |  |
|  | Ea                | st closed |      | 📰 East o     | open       |  |
|  |                   |           |      |              | ••••       |  |
|  | ALL SHAD          |           |      |              |            |  |
|  | More light -      |           |      |              | light      |  |
|  | CONTROLS          |           |      |              |            |  |
|  | Shade:<br>FULLY O |           |      |              | ⊞          |  |
|  | $\rightarrow$     | (         | Stop |              | $\uparrow$ |  |
|  | Sheers<br>PARTIAL | LY OPEN   |      |              | -)         |  |
|  | $\checkmark$      |           | Stop |              | $\uparrow$ |  |
|  | Drapes<br>FULLY O |           |      |              | ⊞          |  |
|  | $\checkmark$      | *∥≮       | Stop | €∥→          | $\uparrow$ |  |
|  |                   |           |      |              |            |  |
|  |                   |           |      |              |            |  |