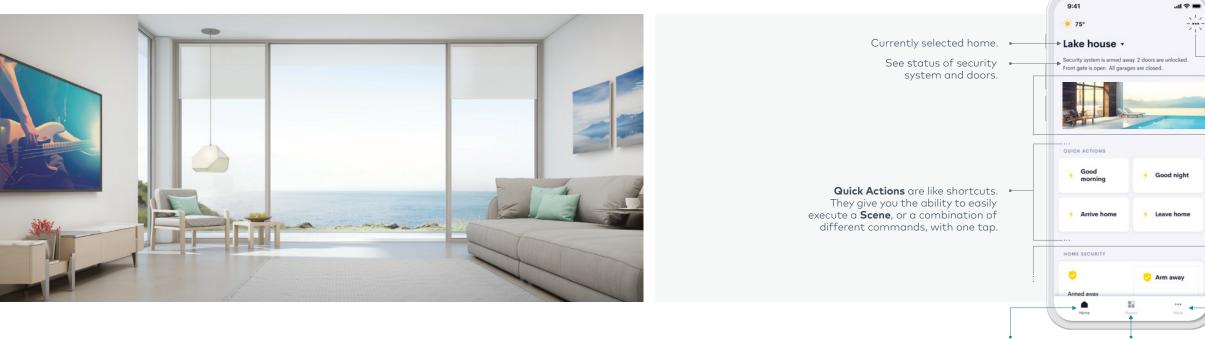

# HOME PAGE - MAIN NAVIGATION

Navigating your Crestron smart home starts here.

Home button appears on every page, so you can always quickly navigate your way back.

**Rooms** gives you control of all the different rooms and areas in your home.

Tap ••• to access more advanced settings such as changing your home page image.

To choose your home page image see page 26.

Home Controls apply only to systems that affect your entire home, such as security. Simply swipe up to see every system available to you.

Tap **More** for information on your Crestron system and Crestron customer support.

Scroll up or down to see all your rooms and areas.

Home

Rooms

Tap **Lights** or **Shades** to access → simple actions such as On, Off, Open, or Close.