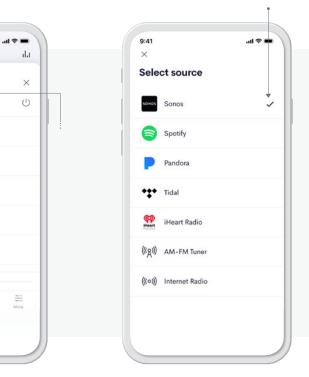

### AUDIO Play your favorite music throughout the house, or different music in every room.

Tap to select source. Check mark will appear to confirm selection.

Multi-room