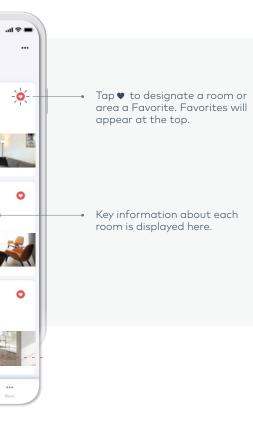

Tap **More** for information on your Crestron system and Crestron customer support.

Scroll up or down to see all your rooms and areas.

Home

Rooms

Tap **Lights** or **Shades** to access → simple actions such as On, Off, Open, or Close.