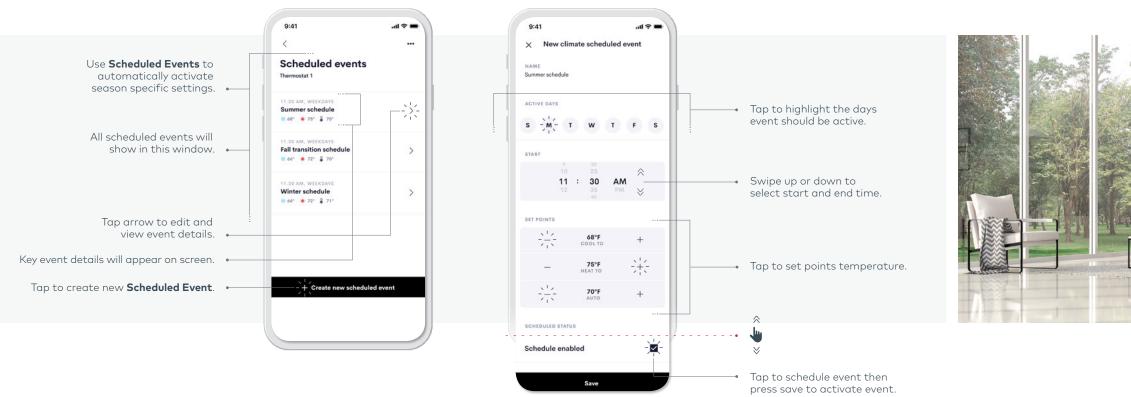

| $\uparrow$ |  |
|  | Sheers<br>PARTIAL | LY OPEN   |      |              | -)         |  |
|  | $\checkmark$      |           | Stop |              | $\uparrow$ |  |
|  | Drapes<br>FULLY O |           |      |              | ⊞          |  |
|  | $\checkmark$      | *∥≮       | Stop | €∥→          | $\uparrow$ |  |
|  |                   |           |      |              |            |  |
|  |                   |           |      |              |            |  |



### AUDIO Play your favorite music throughout the house, or different music in every room.





Tap to select source. Check mark will appear to confirm selection.



Multi-room

### CLIMATE Set the perfect temperature in every room. Maximize energy savings.





# CLIMATE

Program your home to adapt to the seasons.





## VIDEO Enjoy your favorite entertainment in every room.





| 9:41<br>×       | all ବି 🔳 |
|-----------------|----------|
| Select source   |          |
| étv Apple TV    |          |
| Roku Roku       |          |
| <b>b</b> BluRay |          |
| Cable TV        | ~        |
| DVR             |          |
|                 |          |
|                 |          |
|                 |          |
|                 |          |





# HOME SELECTOR

Have more than one residence with a Crestron smart home system? The Crestron Home app makes it easy to manage and control them, remotely or on premises.





# EDITING YOUR HOME SCREEN

Create an experience that reflects how and where you live.





Step 2

Tap change image



**Step 3** Select image source



**Step 4** Choose Photo