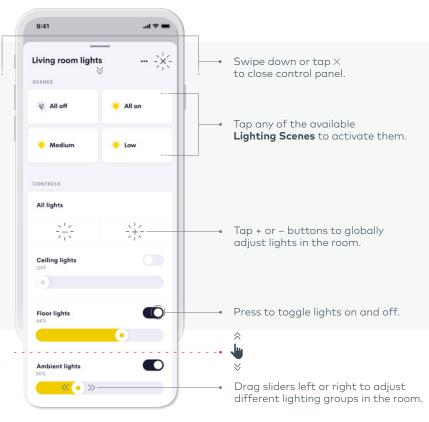

Tap **More** for information on your Crestron system and Crestron customer support.

Scroll up or down to see all your rooms and areas.

Home

Rooms

Tap **Lights** or **Shades** to access → simple actions such as On, Off, Open, or Close.

----- Tap Audio and Video tiles to access basic controls.

LIGHTS Fine tune room lighting to set the perfect mood for any activity.

Manage natural light for different activities; ensure privacy at night; enhance energy savings.