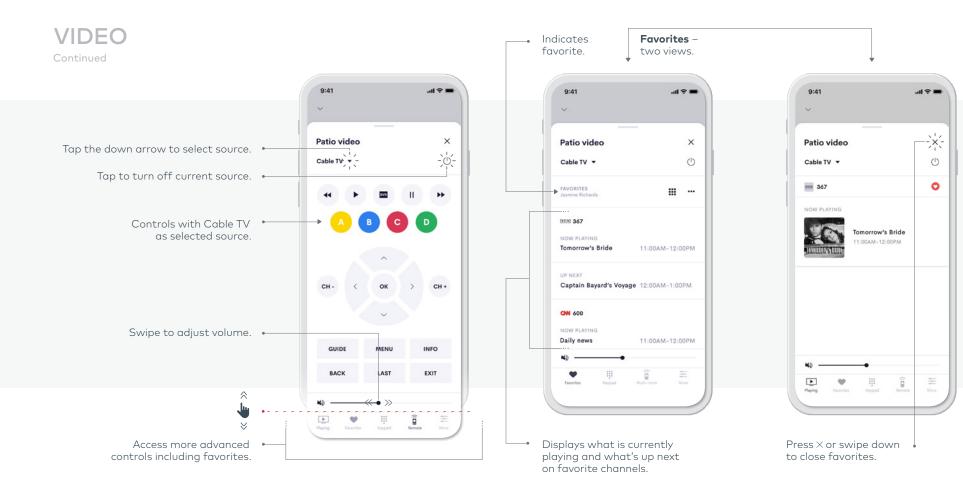

## VIDEO Enjoy your favorite entertainment in every room.

| 9:41<br>×       | all ବି 🔳 |
|-----------------|----------|
| Select source   |          |
| étv Apple TV    |          |
| Roku Roku       |          |
| <b>b</b> BluRay |          |
| Cable TV        | ~        |
| DVR             |          |
|                 |          |
|                 |          |
|                 |          |
|                 |          |