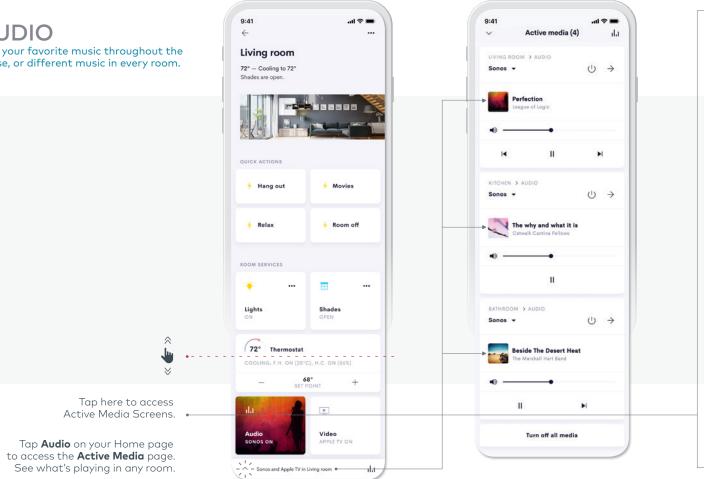

### AUDIO Play your favorite music throughout the house, or different music in every room.

Tap to select source. Check mark will appear to confirm selection.

Multi-room