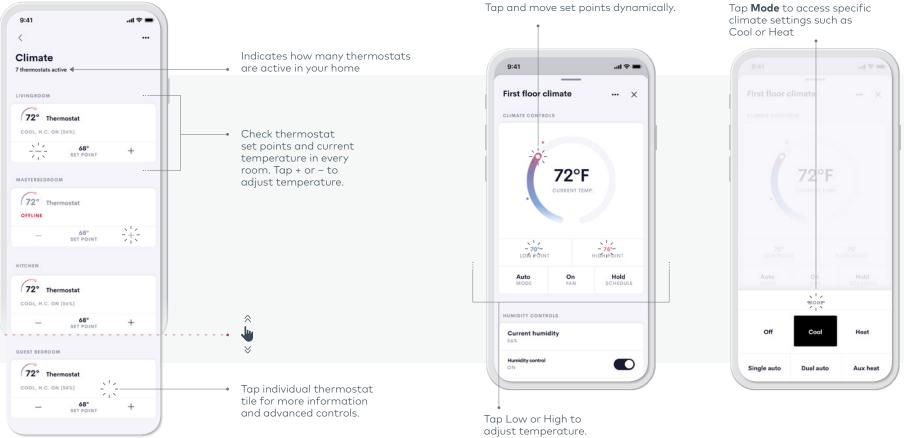

### CLIMATE Set the perfect temperature in every room. Maximize energy savings.

# CLIMATE

Program your home to adapt to the seasons.