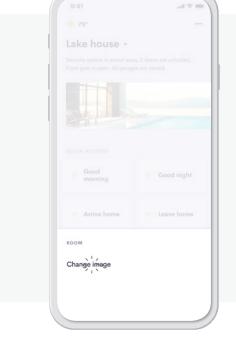

# EDITING YOUR HOME SCREEN

Create an experience that reflects how and where you live.

Step 2

Tap change image

**Step 3** Select image source

**Step 4** Choose Photo

**Step 5** Scale photo and tap choose

**Step 1** Tap 3 horizontal dots