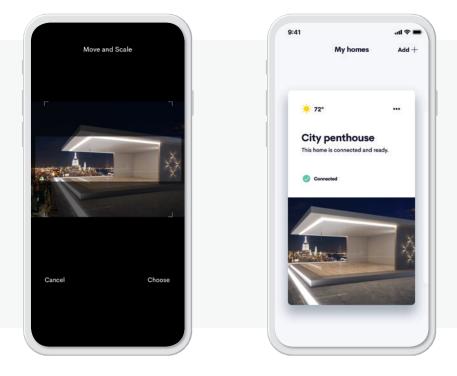

# EDITING YOUR HOME SCREEN

Create an experience that reflects how and where you live.

Step 2

Tap change image

**Step 3** Select image source

**Step 4** Choose Photo

**Step 5** Scale photo and tap choose

**Step 1** Tap 3 horizontal dots

**Step 6** Enjoy