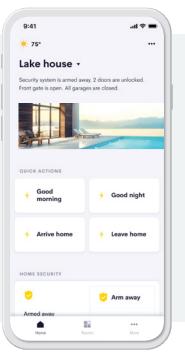

# HOME PAGE - MAIN NAVIGATION

Navigating your Crestron smart home starts here.

Home button appears on every page, so you can always quickly navigate your way back.

**Rooms** gives you control of all the different rooms and areas in your home.

Tap ••• to access more advanced settings such as changing your home page image.

To choose your home page image see page 26.

Home Controls apply only to systems that affect your entire home, such as security. Simply swipe up to see every system available to you.

Tap **More** for information on your Crestron system and Crestron customer support.

Scroll up or down to see all your rooms and areas.

Home

Rooms

Tap **Lights** or **Shades** to access → simple actions such as On, Off, Open, or Close.