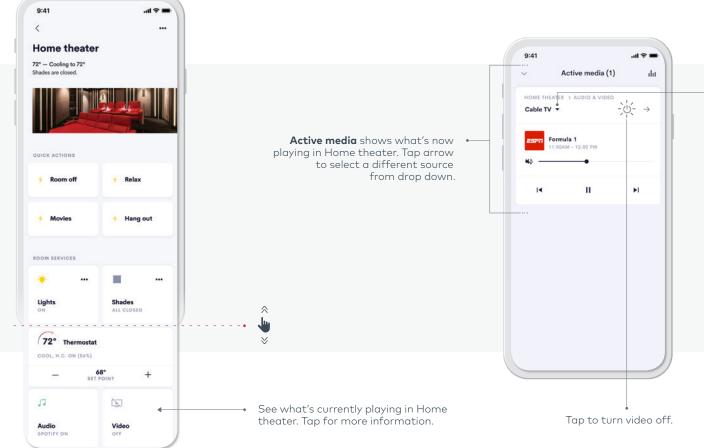

## VIDEO Enjoy your favorite entertainment in every room.

| 9:41<br>×       | all ବି 🔳 |
|-----------------|----------|
| Select source   |          |
| étv Apple TV    |          |
| Roku Roku       |          |
| <b>b</b> BluRay |          |
| Cable TV        | ~        |
| DVR             |          |
|                 |          |
|                 |          |
|                 |          |
|                 |          |