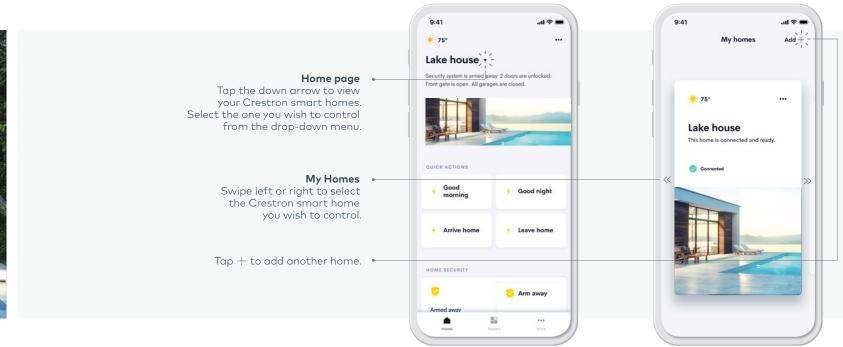

# HOME SELECTOR

Have more than one residence with a Crestron smart home system? The Crestron Home app makes it easy to manage and control them, remotely or on premises.